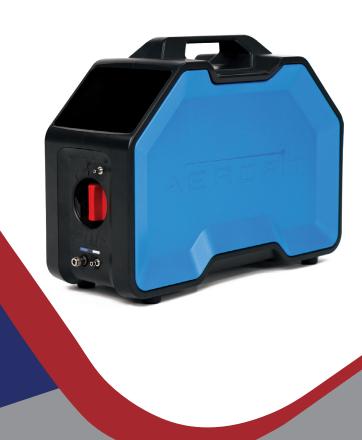

**Experience the latest innovation in respirator fit testing with AEROFIT** —
a cutting-edge quantitative CNC
fit testing device engineered for precision and ease.

## **KEY FEATURES**

- N95 AND ELASTOMERIC FIT TESTING: AeroFit accommodates all respirator users.
- SIMPLE CONFIGURATION: Set up and start testing quickly with user-friendly procedures like respirator selection and daily verifications.
- instructions and animations guide test subjects through the process effortlessly. No tablet or Bluetooth® required to fit test.
- RAPID AND EFFICIENT TESTING: AeroFit is compatible with the OSHA Fast Fit Protocol allowing you to fit test all N95 filtering facepiece respirators, half/full face respirators, and SCBA masks in 2 minutes and 30 seconds.